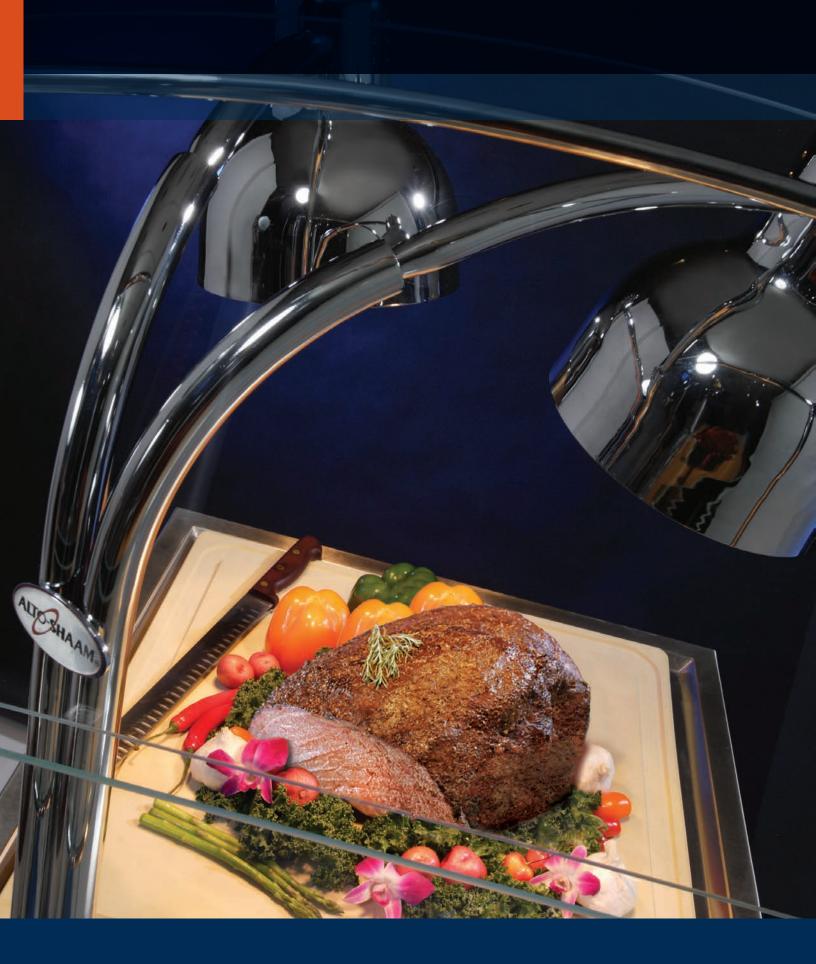

Combine your own surface material with a base-heated, drop-in thermal shelf for a perfect countertop blend. Carving stations keep the product hot while maximizing visual appeal. Carving stations can be paired with a Cook & Hold oven or a heated holding cabinet to create a self-contained mobile carving system.

# HEATED CARVING STATIONS