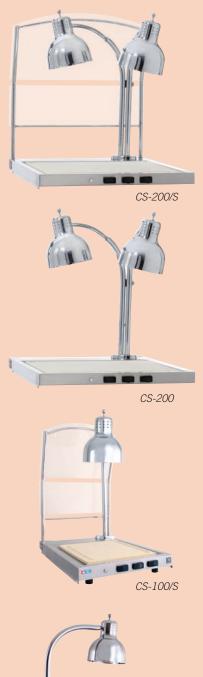

# CS-200/S

| <b>Cutting Board Dimensions</b> | 21-5/8" x 21-5/8" x 1/2"  |
|---------------------------------|---------------------------|
| H x W x D                       | (550mm x 550mm x 13mm)    |
| Overall Dimensions              | 33" x 25-3/4" x 30-15/16" |
| H x W x D                       | (838mm x 654mm x 785mm)   |

# CS-200

| <b>Cutting Board Dimensions</b> | 21-5/8" x 21-5/8" x 1/2"  |
|---------------------------------|---------------------------|
| H x W x D                       | (550mm x 550mm x 13mm)    |
| Overall Dimensions              | 33" x 25-3/4" x 29-11/16" |
| H x W x D                       | (838mm x 654mm x 754mm)   |

# CS-100/S

| <b>Cutting Board Dimensions</b> | 13-3/4" x 16" x 1/2"          |
|---------------------------------|-------------------------------|
| H x W x D                       | (349mm x 406mm x 13mm)        |
| Overall Dimensions              | 31-1/16" x 18-3/8" x 25-5/16" |
| H x W x D                       | (789mm x 466mm x 658mm)       |