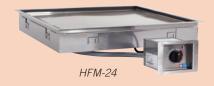

## HFM-24

**Dimensions** 24-3/4" x 24-3/4" x 5-7/16" **H x W x D** (627mm x 627mm x 137mm)