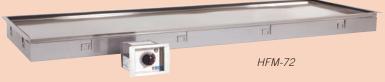

## HFM-72

**Dimensions** 72-3/4" x 24-3/4" x 5-7/16" **H x W x D** (1847mm x 627mm x 137mm)