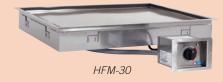

# HFM-30

**Dimensions** 30-5/8" x 24-3/4" x 5-7/16" **H x W x D** (778mm x 627mm x 137mm)