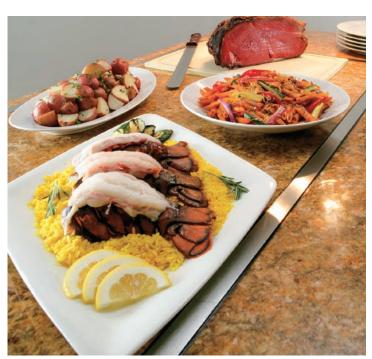

Combine your own surface material with a base-heated, drop-in thermal shelf for a perfect countertop blend. Carving stations keep the product hot while maximizing visual appeal. Carving stations can be paired with a Cook & Hold oven or a heated holding cabinet to create a self-contained mobile carving system.

# HEATED CARVING STATIONS