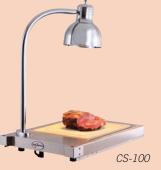

# CS-100

| <b>Cutting Board Dimensions</b> | 13-3/4" x 16" x 1/2"          |
|---------------------------------|-------------------------------|
| H x W x D                       | (349mm x 406mm x 13mm)        |
| Overall Dimensions              | 31-1/16" x 18-3/8" x 25-5/16" |
| H x W x D                       | (789mm x 466mm x 658mm)       |