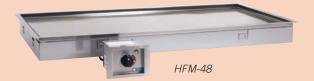

## HFM-48

**Dimensions** 48-3/4" x 24-3/4" x 5-7/16" **H x W x D** (1237mm x 627mm x 137mm)