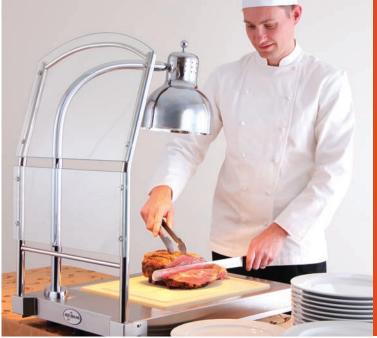

Combine your own surface material with a base-heated, drop-in thermal shelf for a perfect countertop blend. Carving stations keep the product hot while maximizing visual appeal. Carving stations can be paired with a Cook & Hold oven or a heated holding cabinet to create a self-contained mobile carving system.

# HEATED CARVING STATIONS